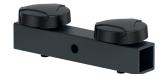

## MOUNTING BRACKET for **UV-EXTREME**

€ 49.90

03.5915

// Sometimes it is necessary to cure on lower parts of the vehicle or on the side, for instance. For this purpose we recommend to use the bracket of the WHEEL STAND center bar which is adjustable in the height (380-895 mm). To fix the UV-EXTREME or UV-EXTREME PLUS at the lower part of the WHEEL STAND you need this additional MOUNTING BRACKET as accessory.