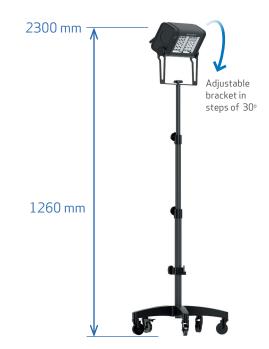

## FLEXIBLE POSITIONING ON WHEEL STAND

ORIGINAL

// The SCANGRIP WHEEL STAND will be the perfect stand for the 2 extremely powerful curing lights. You will be able to mount the work light on top of the stand and position the light in the requested height (1260-2300 mm). Mounted in the bracket you will also be able to adjust the angle to obtain optimum curing effect on the subject to be cured.

The WHEEL STAND is a very stable and durable construction easy to move around from job to job. The 5-wheel base ensures high stability and easy maneuverability.