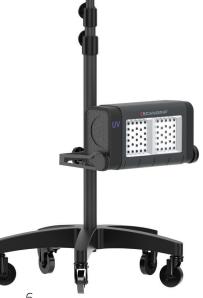

## MOUNTING BRACKET for **UV-EXTREME**

€ 49.90

03.5915

// Sometimes it is necessary to cure on lower parts of the vehicle or on the side, for instance. For this purpose we recommend to use the bracket of the WHEEL STAND center bar which is adjustable in the height (380-895 mm). To fix the UV-EXTREME or UV-EXTREME PLUS at the lower part of the WHEEL STAND you need this additional MOUNTING BRACKET as accessory.