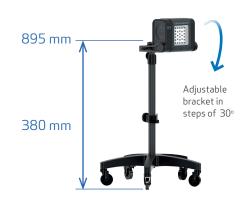

## MOUNTING BRACKET for **UV-EXTREME**

€ 49.90

03.5915

// Sometimes it is necessary to cure on lower parts of the vehicle or on the side, for instance. For this purpose we recommend to use the bracket of the WHEEL STAND center bar which is adjustable in the height (380-895 mm). To fix the UV-EXTREME or UV-EXTREME PLUS at the lower part of the WHEEL STAND you need this additional MOUNTING BRACKET as accessory.